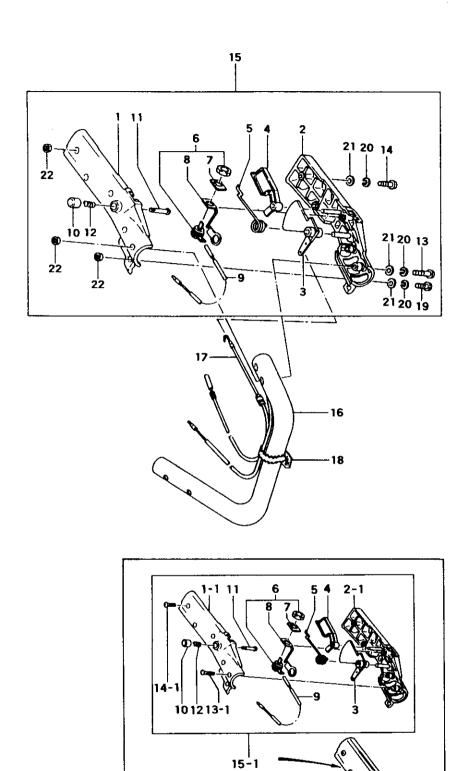

#### FIG.7 HANDLE

| REF. NEP. PAS                                                                                       | HER PARTIAME                                                                                                                                          | SET SERIANDA REMARKS                                                                   |
|-----------------------------------------------------------------------------------------------------|-------------------------------------------------------------------------------------------------------------------------------------------------------|----------------------------------------------------------------------------------------|
| 7-001.1 053-33231<br>7-001.1 053-33231<br>7-001 053-33231<br>7-002.1 054-33231<br>7-002.1 054-33231 |                                                                                                                                                       | 1 R -D154895<br>-F030276<br>1 N F030277-<br>1 R -D154695<br>1 -F030276<br>1 N F030277- |
| 7-003 230-33210<br>7-004 231-33210<br>7-005 061-32600<br>7-005 061-32600                            | -200 THROTTLE LEVER<br>-201 THROTTLE LEVER<br>-200 SAFETY LEVER<br>-200 THROTTLE LEVER SPRING<br>-201 THROTTLE LEVER SPRING<br>-201 STOP SWITCH ASS'Y | 1   I   -F030276<br>F030277 -     I   -F030276<br>F030277 -                            |
| 7-008 319-43225<br>7-009 178-33250<br>7-009 178-33250<br>7-010 725-32600                            | -200 SWITCH NAME PLATE -200 EARTH TERMINAL -800 STOP CORD -801 STOP CORD -202 PUSH PIN CAP -200 PUSH PIN                                              | 1                                                                                      |
| 7-013,1 993-41040<br>7-013 990-11040<br>7-014,1 993-41040<br>7-014 990-11040                        | -201 STOPPER SPRING<br>-251 HI-LO SCREW 4X25<br>-301 SCREW 4X30<br>-151 HI-LO SCREW 4X15<br>-251 SCREW 4X25<br>-900 HANDLE GRIP ASS'Y                 | 1 3 -F030276 F030277F030277 - 1 R -D154695                                             |
| 7-015<br>7-016<br>7-017<br>885-0639<br>7-018<br>903-3220                                            | -901 HANDLE GRIP ASS'Y -902 HANDLE GRIP ASS'Y -200 HANDLE A -800 THROTTLE WIRE COMP200 WIRE CLAMP BAND -141 SCREW 4X14                                | 1 R -F030276<br>F030277-                                                               |
| 7-021 992-0004                                                                                      | 2-012 S.WASHER 4<br>2-011 SMALL WASHER 4<br>2-010 U-NUT 4                                                                                             | 6 N F030277-<br>6 N F030277-<br>6 N F030277-                                           |
|                                                                                                     |                                                                                                                                                       |                                                                                        |
|                                                                                                     |                                                                                                                                                       |                                                                                        |
|                                                                                                     |                                                                                                                                                       |                                                                                        |
|                                                                                                     |                                                                                                                                                       |                                                                                        |
|                                                                                                     |                                                                                                                                                       |                                                                                        |